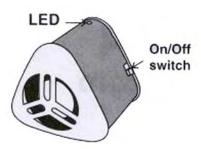

## Connecting

- Connect a Mini USB plug into the input jack on each speaker
- Connect the stereo 3.5mm audio plug to the headphone jack of any audio device
- Slide the ON/OFF switch of each speaker to the ON position. The blue LED will illuminate.
- Press Play on your audio device and adjust its volume to the desired level.